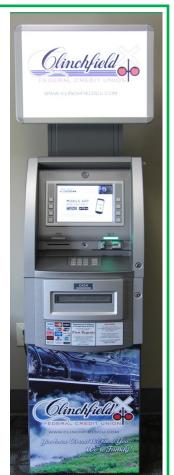

## NEW ATM LOCATION!

Employees of Specialty Tire can now take advantage of the newest ATM inside the plant. This ATM is FREE for Clinchfield FCU members. We can't wait to share where the next FREE ATM location will be for our members.... Stay Tuned!